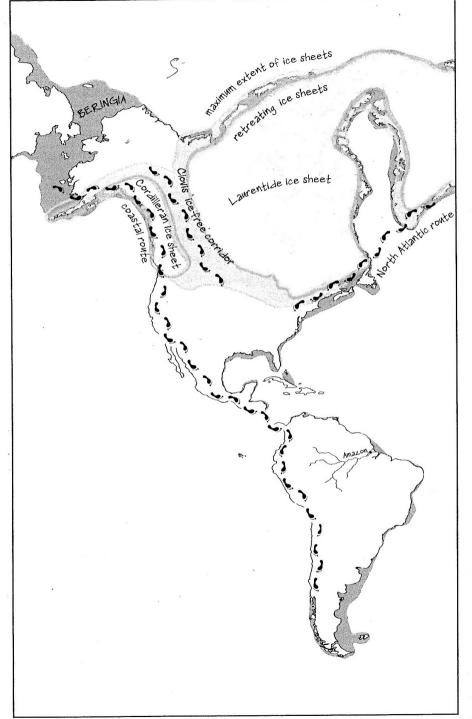

### Alaska to Migration down

#### Patagonia the Americas

## The Last Routes past

## Ice Age the Glaciers