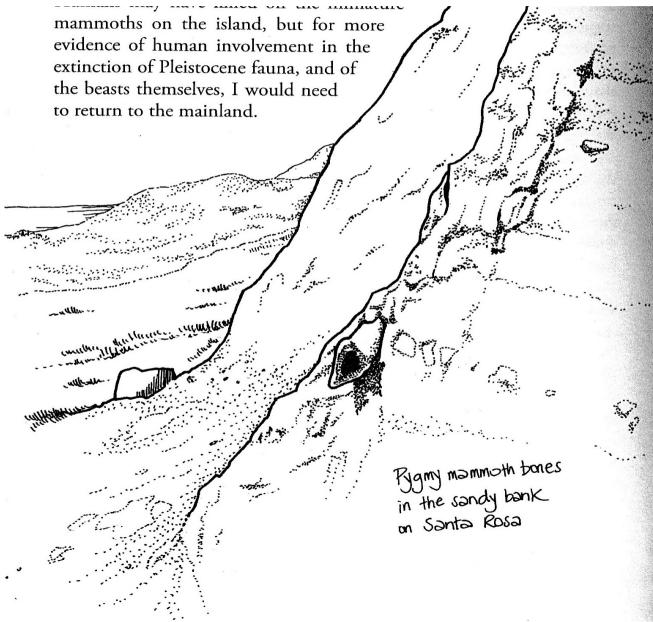

### Alaska to Migration down



#### Patagonia the Americas

# The Incredible Human Journey

- Taken from the book of the above title by Professor Alice Roberts
- Archaeology seems to show most of this occurred about 13000 years ago
- Whilst migration down the West Coast can be explained, the archaeology found in eastern USA and eastern Brazil throws some doubt on the migrants origins – did they perhaps come from Europe and/or Africa by sea (Atlantis might not be all myth)?

## The Last Routes past



## Ice Age the Glaciers

# Pygmy Mammoth Bones Santa Rosa Island











#### The Incredible Human Journey

- Taken from the book of the above title by Professor Alice Roberts
- Archaeology seems to show most of this occurred about 13000 years ago
- Whilst migration down the West Coast can be explained, the archaeology found in eastern USA and eastern Brazil throws some doubt on the migrants origins – did they perhaps come from Europe and/or Africa by sea (Atlantis might not be all myth)?