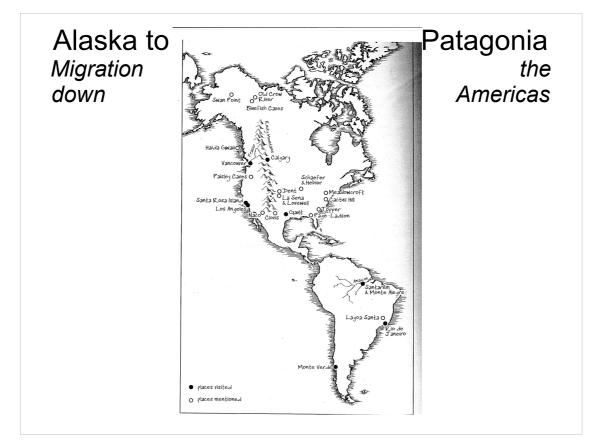

### Alaska to Migration down

#### Patagonia the Americas

# The Incredible Human Journey

- Taken from the book of the above title by Professor Alice Roberts
- Archaeology seems to show most of this occurred about 13000 years ago
- Whilst migration down the West Coast can be explained, the archaeology found in eastern USA and eastern Brazil throws some doubt on the migrants origins – did they perhaps come from Europe and/or Africa by sea (Atlantis might not be all myth)?

#### The Incredible Human Journey

- Taken from the book of the above title by Professor Alice Roberts
- Archaeology seems to show most of this occurred about 13000 years ago
- Whilst migration down the West Coast can be explained, the archaeology found in eastern USA and eastern Brazil throws some doubt on the migrants origins – did they perhaps come from Europe and/or Africa by sea (Atlantis might not be all myth)?