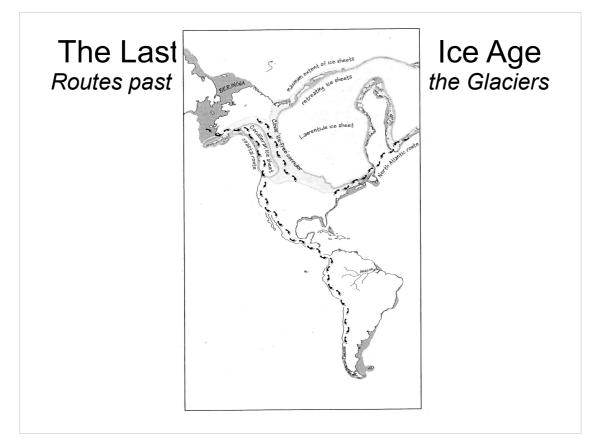

## The Last Routes past

## Ice Age the Glaciers

# The Incredible Human Journey

- Taken from the book of the above title by Professor Alice Roberts
- Archaeology seems to show most of this occurred about 13000 years ago
- Whilst migration down the West Coast can be explained, the archaeology found in eastern USA and eastern Brazil throws some doubt on the migrants origins – did they perhaps come from Europe and/or Africa by sea (Atlantis might not be all myth)?

#### The Incredible Human Journey

- Taken from the book of the above title by Professor Alice Roberts
- Archaeology seems to show most of this occurred about 13000 years ago
- Whilst migration down the West Coast can be explained, the archaeology found in eastern USA and eastern Brazil throws some doubt on the migrants origins – did they perhaps come from Europe and/or Africa by sea (Atlantis might not be all myth)?