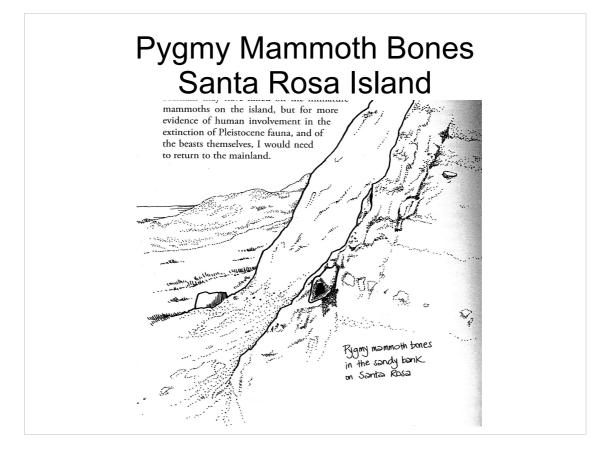

red about 13000 years ago
- Whilst migration down the West Coast can be explained, the archaeology found in eastern USA and eastern Brazil throws some doubt on the migrants origins – did they perhaps come from Europe and/or Africa by sea (Atlantis might not be all myth)?

## The Last Routes past



## Ice Age the Glaciers

# Pygmy Mammoth Bones Santa Rosa Island











#### The Incredible Human Journey

- Taken from the book of the above title by Professor Alice Roberts
- Archaeology seems to show most of this occurred about 13000 years ago
- Whilst migration down the West Coast can be explained, the archaeology found in eastern USA and eastern Brazil throws some doubt on the migrants origins – did they perhaps come from Europe and/or Africa by sea (Atlantis might not be all myth)?