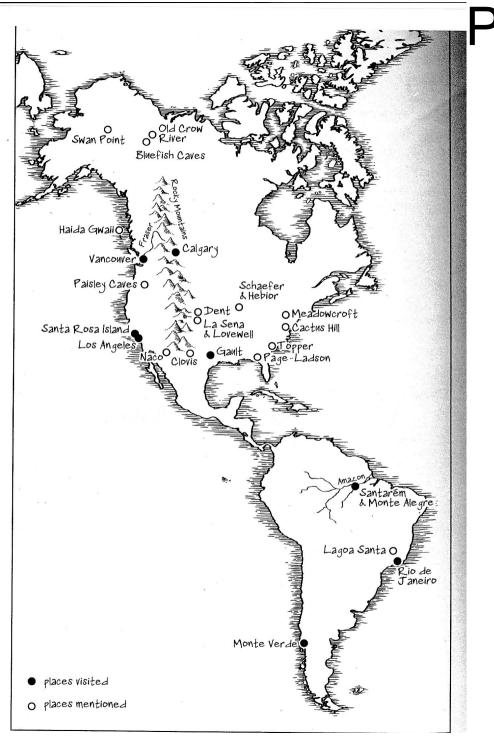

# The Incredible Human Journey

- Taken from the book of the above title by Professor Alice Roberts
- Archaeology seems to show most of this occurred about 13000 years ago
- Whilst migration down the West Coast can be explained, the archaeology found in eastern USA and eastern Brazil throws some doubt on the migrants origins – did they perhaps come from Europe and/or Africa by sea (Atlantis might not be all myth)?

#### The Incredible Human Journey

- Taken from the book of the above title by Professor Alice Roberts
- Archaeology seems to show most of this occurred about 13000 years ago
- Whilst migration down the West Coast can be explained, the archaeology found in eastern USA and eastern Brazil throws some doubt on the migrants origins – did they perhaps come from Europe and/or Africa by sea (Atlantis might not be all myth)?